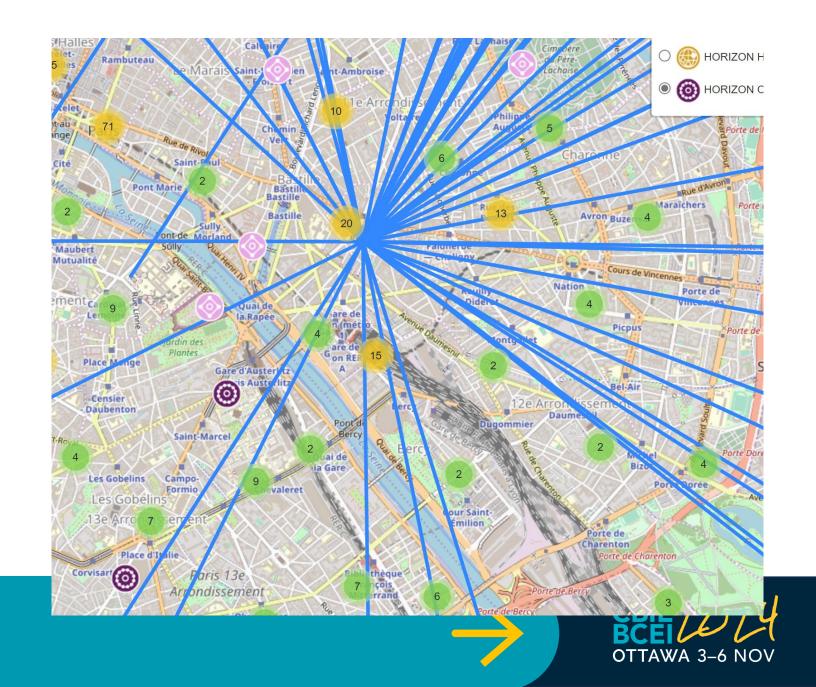

|   | Marie Skłodowska-Curie Actions<br>(MSCA)                              |   | HORIZON-TMA-<br>MSCA-PF-EF |   | SIGNED            |   | 2022-12-12          | CORDIS         | link | 211.754,88                       |               |
| HORIZON<br>EUROPE      | 1 | 0106416  | 7 \$ | SI-ORHIGENS     |   | Excellent Science                                               |   | Marie Skłodowska-Curie Actions<br>(MSCA)                              |   | HORIZON-TMA-<br>MSCA-PF-GF |   | SIGNED            |   | 2022-05-13          | CORDIS         | link | 276.681,60                       |               |



## Project map of the partners





**Increase the** participation in European research programmes through the necessary engineering skills



### Organisation collaboration network



## Towards social readiness? Recent news about Horizon Europe

- « Positioning Health, Oceans, Aviation as well as Smart Cities, Bioeconomy, Agriculture, Raw Materials and Marie Skłodowska Curie Actions at the centre of an enhanced R&I strategic cooperation between the EU and Canada » (EU-Canada JSTCC of 18 Oct. 2022) > mostly under pillar II of Horizon Europe
- Working document for the work programme 2025
  - Example: HORIZON-CL5-2025-D5-16: Real time monitoring of regulated and non-regulated emissions for all types of vessels in order to enforce emission limits in waterfront cities (topic in collaboration with the Zero-Emission Waterborne partnership and the Cities Ocean Mission)
- Innovation Action > Activities expected to achieve TRL 6-7 by end of project
- Introduction of a "societa