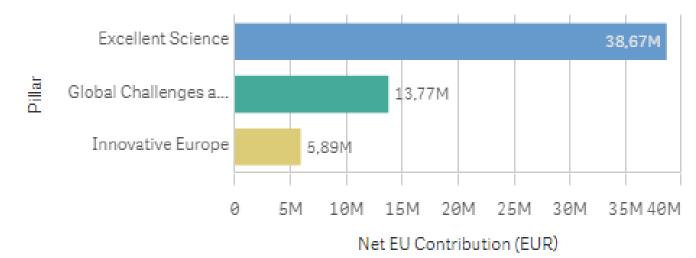

#### Net EU contribution (EUR) by thematic priority / type of acti...

### The Horizon Dahsboard: organisation profile (III)

| Framework<br>programme |   | nber Q   | ۰, r | Project Acronym | Q | Pillar                                                          | Q | Thematic priority                                                     | q | Type of action             | Q | Project<br>Status | q | Signature<br>date Q | CORDIS<br>link | Q    | Project EU contribution<br>(EUR) | Pn<br>Contrit |
|------------------------|---|----------|------|-----------------|---|-----------------------------------------------------------------|---|-----------------------------------------------------------------------|---|----------------------------|---|-------------------|---|---------------------|----------------|------|----------------------------------|---------------|
| Totals                 |   |          |      |                 |   |                                                                 |   |                                                                       |   |                            |   |                   |   |                     |                |      | 661.916.663,81                   | 661.          |
| HORIZON<br>EUROPE      | 1 | 104645   | 1 (  | DREAM           |   | Innovative Europe                                               |   | The European Innovation Council<br>(EIC)                              | I | HORIZON-EIC                |   | SIGNED            |   | 2022-03-31          | CORDIS         | link | 3.090.026,35                     | 3.            |
| HORIZON<br>EUROPE      | 1 | 01046489 | 9 (  | Dynamo          |   | Innovative Europe                                               |   | The European Innovation Council<br>(EIC)                              |   | HORIZON-EIC                |   | SIGNED            |   | 2022-03-25          | CORDIS         | link | 2.552.277,50                     | 2.            |
| HORIZON<br>EUROPE      | 1 | 0105514  | 8 /  | ALTER e-GROW    |   | Excellent Science                                               |   | European Research Council (ERC                                        | ) | HORIZON-ERC                |   | SIGNED            |   | 2022-07-26          | CORDIS         | link | 3.062.393,00                     | 3.            |
| HORIZON<br>EUROPE      | 1 | 1058020  | 0 /  | AgroServ        |   | Excellent Science                                               |   | Research infrastructures                                              |   | HORIZON-RIA                |   | SIGNED            |   | 2022-06-17          | CORDIS         | link | 14.252.873,35                    | 14.           |
| HORIZON<br>EUROPE      | 1 | 0105862  | 5 i  | iMagine         |   | Excellent Science                                               |   | Research infrastructures                                              |   | HORIZON-RIA                |   | SIGNED            |   | 2022-05-26          | CORDIS         | link | 4.500.000,00                     | 4.            |
| HORIZON<br>EUROPE      | 1 | 0105991  | 5 8  | BIOcean5D       |   | Global Challenges and<br>European Industrial<br>Competitiveness | d | Food, Bioeconomy Natural<br>Resources, Agriculture and<br>Environment |   | HORIZON-RIA                |   | SIGNED            |   | 2022-06-03          | CORDIS         | link | 15.449.902,50                    | 15.           |
| HORIZON<br>EUROPE      | 1 | 1062040  | 0 1  | MangC           |   | Excellent Science                                               |   | Marie Skłodowska-Curie Actions<br>(MSCA)                              |   | HORIZON-TMA-<br>MSCA-PF-EF |   | SIGNED            |   | 2022-07-20          | CORDIS         | link | 211.754,88                       |               |
| HORIZON<br>EUROPE      | 1 | 0106227  | 5 F  | RESTORE         |   | Excellent Science                                               |   | Marie Skłodowska-Curie Actions<br>(MSCA)                              |   | HORIZON-TMA-<br>MSCA-PF-EF |   | SIGNED            |   | 2022-08-22          | CORDIS         | link | 195.914,88                       |               |
| HORIZON<br>EUROPE      | 1 | 0106380  | 2 8  | ET-SLM neurons  |   | Excellent Science                                               |   | Marie Skłodowska-Curie Actions<br>(MSCA)                              |   | HORIZON-TMA-<br>MSCA-PF-EF |   | SIGNED            |   | 2022-06-14          | CORDIS         | link | 195.914,88                       |               |
| HORIZON<br>EUROPE      | 1 | 106405   | 5 F  | PHY-GO          |   | Excellent Science                                               |   | Marie Skłodowska-Curie Actions<br>(MSCA)                              |   | HORIZON-TMA-<br>MSCA-PF-EF |   | SIGNED            |   | 2022-12-12          | CORDIS         | link | 211.754,88                       |               |
| HORIZON<br>EUROPE      | 1 | 0106416  | 7 \$ | SI-ORHIGENS     |   | Excellent Science                                               |   | Marie Skłodowska-Curie Actions<br>(MSCA)                              |   | HORIZON-TMA-<br>MSCA-PF-GF |   | SIGNED            |   | 2022-05-13          | CORDIS         | link | 276.681,60                       |               |