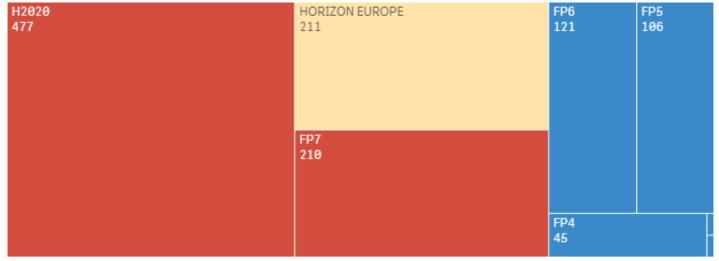

## OUTLINE

The Horizon dashboard: country profile The Horizon dashboard: organization profile Increasing participation through engineering skills

Towards social readiness? France as a point of entry

The Horizon dashboard: Canada's participation in successive FP's