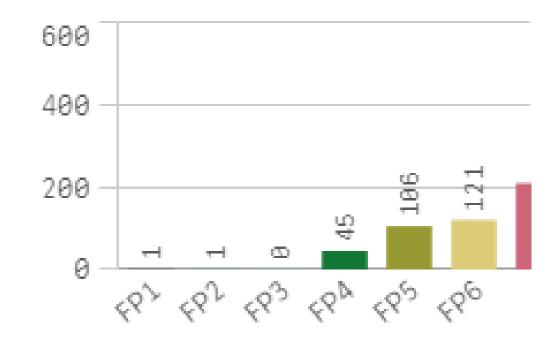

## OUTLINE

The Horizon dashboard: country profile The Horizon dashboard: organization profile Increasing participation through engineering skills

Towards social readiness? France as a point of entry

The Horizon dashboard: Canada's participation in successive FP's