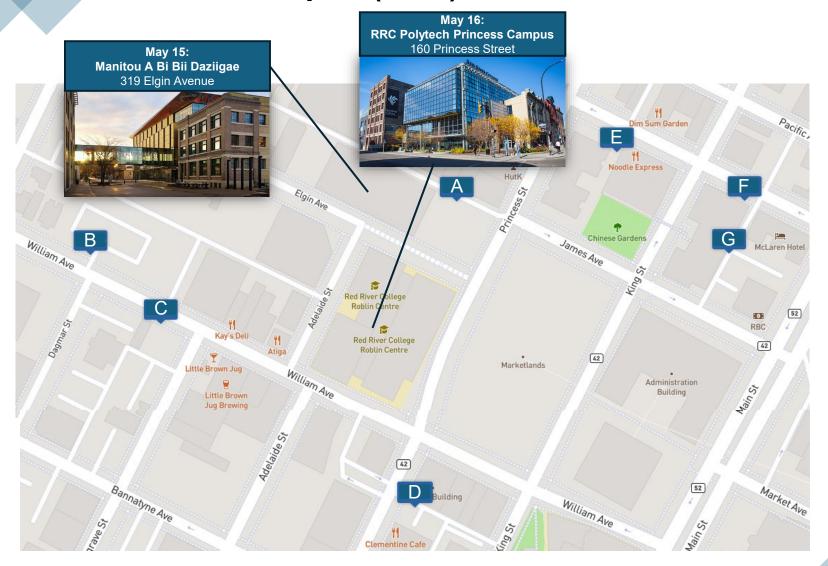

## Parking Information Map for RRC Polytech Exchange District Campus (EDC)

## **Parking Location:**

- A (outdoor) Indigo Lot #W043, 172 Princess St, Winnipeg, MB R3B 1L2
- **B** (outdoor) GrydPark, 363 William Ave, Winnipeg, MB R3A 0H8
- C (outdoor) 350 William Ave, Winnipeg, MB R3A 0H9
- **D** (outdoor) Impark, Impark Lot #75, 127 Princess St, Winnipeg, MB R3B 1K8
- E (underground; height restriction: 2.03m) Impark, Impark Lot #47, 201 Princess St, Winnipeg, MB R3B 3E9
- F (underground; height restriction: 2.03m) – 185 King St, Winnipeg, MB R3B 3E9
- G (outdoor) Parking Plus, McLaren Hotel, 554 Main St, Winnipeg, MB R3B 1C4