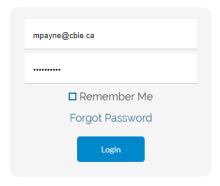

### Login

- 1. Find the CBIE Community Hub at community.cbie.ca
- 2. Log into the Hub with your CBIE ID (work email and a password you have created).
- 3. If you can't remember your password, use the Forgot Password link to retrieve it.
- 4. If you don't have an account you can create a CBIE account here: <a href="https://app.cbie.ca/crm/mbr/new-rep.aspx?l=1">https://app.cbie.ca/crm/mbr/new-rep.aspx?l=1</a>