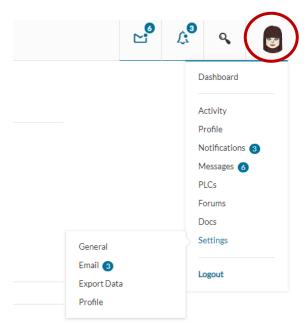

 Hover over the photo icon in the top right corner to see more options for managing your profile. Click on the "Settings" link to see more options to customize your email settings.