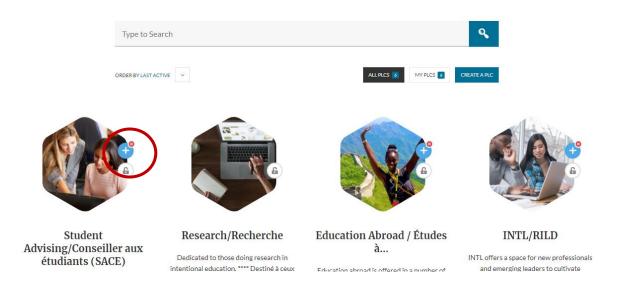

## Joining the PLCs

5. Click on "PLC" in the navigation bar at the top. Once on the PLC page, click the blue plus button to join a PLC.

6. Click on the photo to enter the PLC. Once in the PLC change your email notification options for each PLC with the link the left hand side of the page.