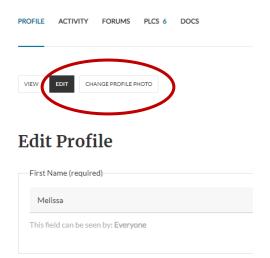

# **Update your Profile**

1. Visit your profile by clicking on the photo icon in the right-hand corner of your screen.

2. Click on the "Edit" and "Change Profile Photo" tabs to edit your information and change your profile photo.