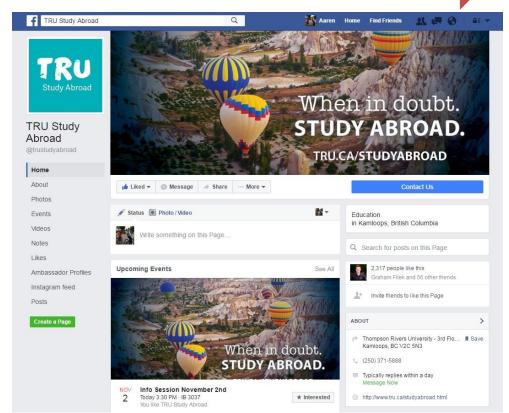

## Facebook

### **Central communication hub**

- -Messaging students
- -Event promotion
- -Contest winner announcements
- -Special information and support sessions
- -Video sharing
- -Paid advertisements
- -Ambassador of the month
- -Highlight partner universities