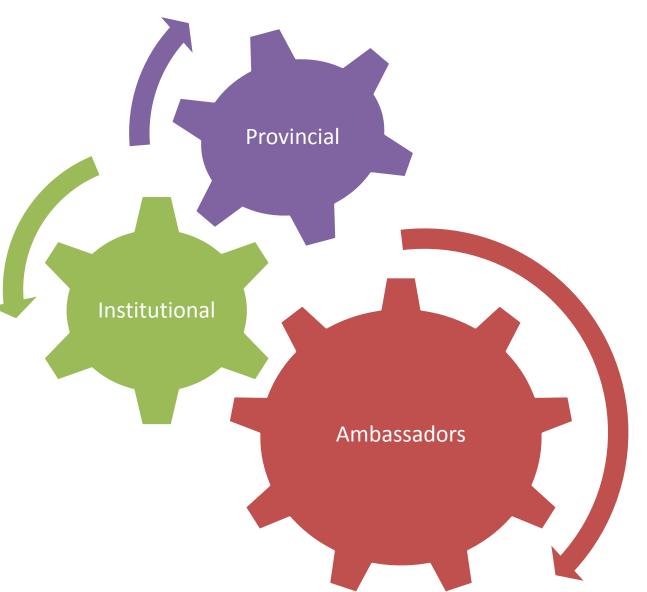

# Context

- Provincial Perspective
- Institutional Perspective
- Panel Members Showcasing Social Media
- Questions

# Provincial Perspective – British Columbia

- BC International Education Strategy Refresh
- BC Study Abroad Consortium
  - Scholarships
  - Contests
  - Writers in Residence

# Institutional Perspective -TRU

- Institutional Strategic Priorities
- Experiential and competency based learning
- Inspiring campus champions
- How do we target students to become engaged?
  - Scholarships
  - Returning students
  - Social Media