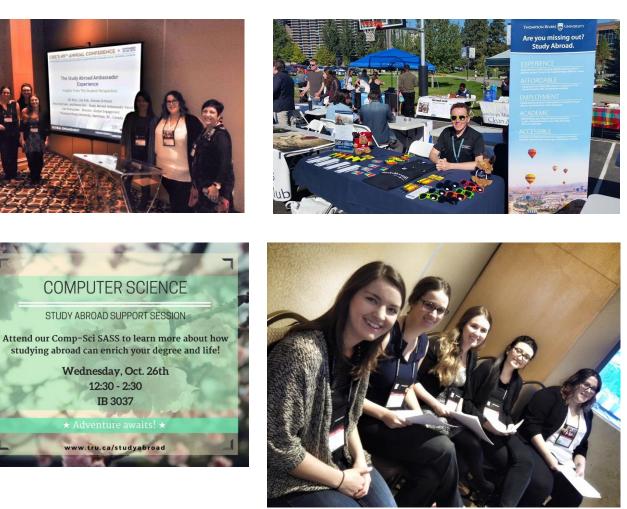

# Ambassador Program

Students promoting and mentoring peers

- Delivering information Sessions
- Study Abroad Support Sessions
- Event Planning
- Social Media Promotion
- Giveback projects

# **TRU Study Abroad Ambassadors**