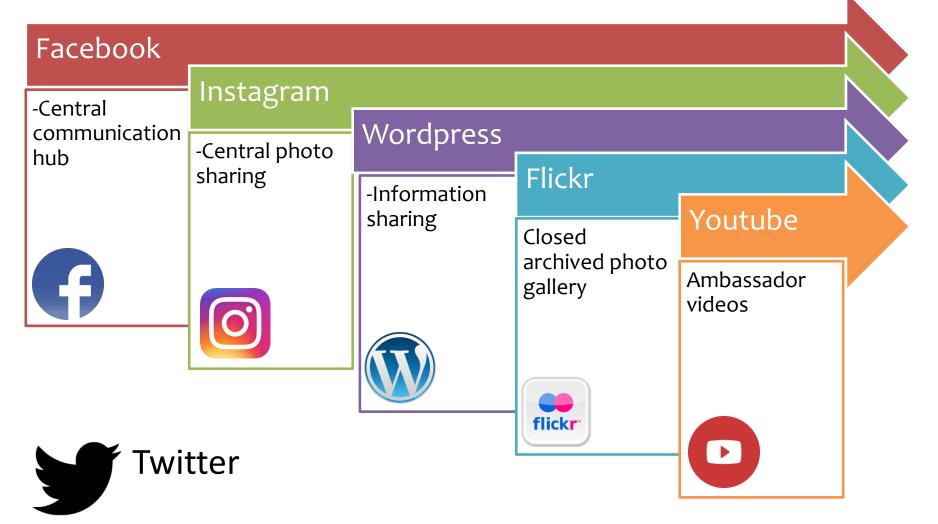

## Facebook

### **Central communication hub**

- -Messaging students
- -Event promotion
- -Contest winner announcements
- -Special information and support sessions
- -Video sharing
- -Paid advertisements
- -Ambassador of the month
- -Highlight partner universities

### Instagram

### **Central photo sharing** Instagram (O' -Photo and video sharing, 0 Q Search C -Social networking trustudyabroad Following -Compatible with other social media 43 posts 264 followers 199 following platforms(Facebook, tumblr, flickr) TRU Study Abroad The official TRU Study Abroad page. Follow to see the amazing experiences you can have while being a student abroad! www.tru.ca/studyabroad.html 2017 WINTER SEMESTER IOTO CONTEST **BILATERAL FINAL** DEADLINE trustudvabroad OCTOBER 28T Where will you

### Blogging

### Information sharing

- -tumblr
- -WordPress
- -FAQs
- -Ambassador profiles
- -Guest profiles
- -Partner profiles
- -Connects to Facebook

### Flickr

### Photo archive

-Approved images

-Promotional material prints

-Media

### Youtube

### Open video sharing and source

-Short ambassador testimonials

-"Why Study Abroad"

- Promotional videos