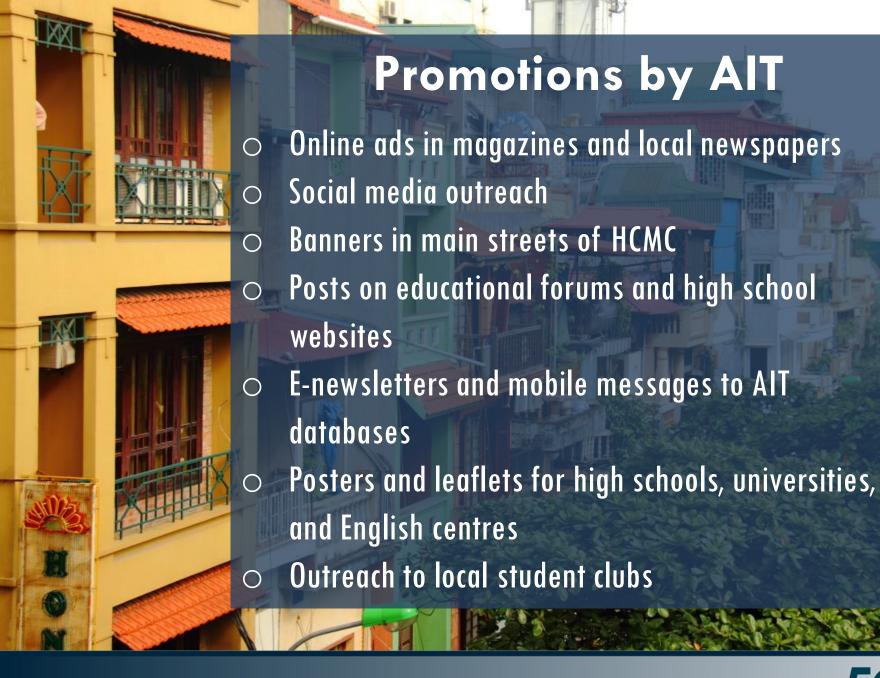

# Promotions – sample online ads

#### Promotions – social media

#### Promotions – banners