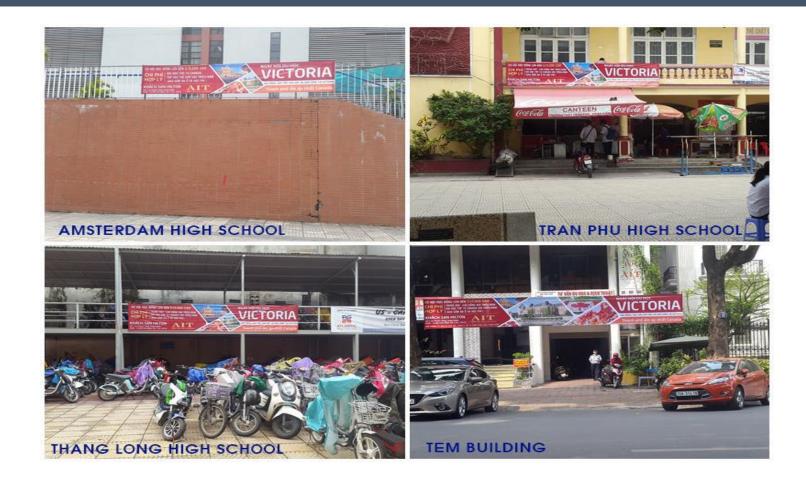

0
- 100K Vietnamese students studying in 49 countries in 2012 (90% self-financing)
- Growing middle and upper class with an interest in international education
- 12 year general education system
- Identified as one of 6 priority markets in Canada's International Education Strategy
- Market size potential: min. 400K over 10 years



### Vietnam Student Mobility





## Vietnam Sector Student Mobility













University of Victoria

### **Building Collaboration**

- Presentation development
  - General introduction to Canada and BC education systems
  - Focus on Victoria
  - Minimal but balanced institution information
- Municipal involvement (Tourism Victoria, DVBA, City Hall)









# Promotions – sample online ads





#### Promotions – social media





#### Promotions – banners





## HCMC March 2015















# Ha Noi March 2015









## HCMC Oct 2016





# HCMC 2016 Full House







# Vietnamese Parents



#### **Event Statistics**

| Number of registered students  Number of actual        | 153