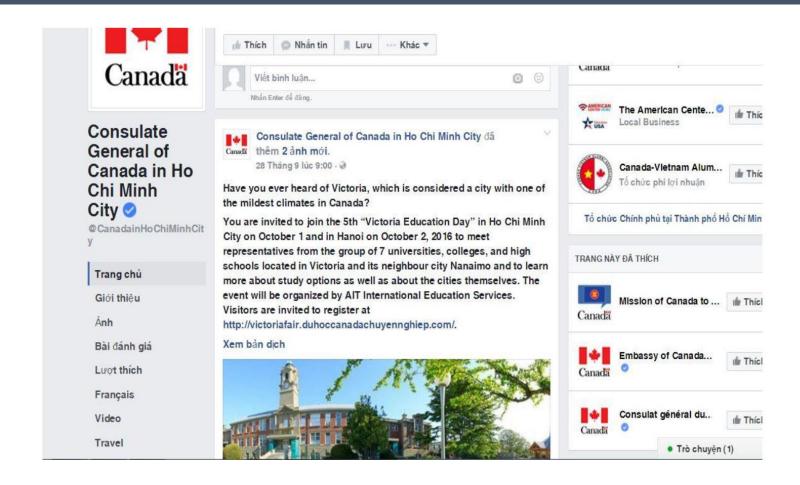

ld
- GDP per capita: USD \$1,960
- 100K Vietnamese students studying in 49 countries in 2012 (90% self-financing)
- Growing middle and upper class with an interest in international education
- 12 year general education system
- Identified as one of 6 priority markets in Canada's International Education Strategy
- Market size potential: min. 400K over 10 years



### Vietnam Student Mobility





## Vietnam Sector Student Mobility













University of Victoria

### **Building Collaboration**

- Presentation development
  - General introduction to Canada and BC education systems
  - Focus on Victoria
  - Minimal but balanced institution information
- Municipal involvement (Tourism Victoria, DVBA, City Hall)









# Promotions – sample online ads





#### Promotions – social media





#### Promotions – banners





## HCMC March 2015















# Ha Noi March 2015









## HCMC Oct 2016





# HCMC 2016 Full House







# Vietnamese Parents



#### **Event Statistics**

| Number of registered students  Number of actual        | 153