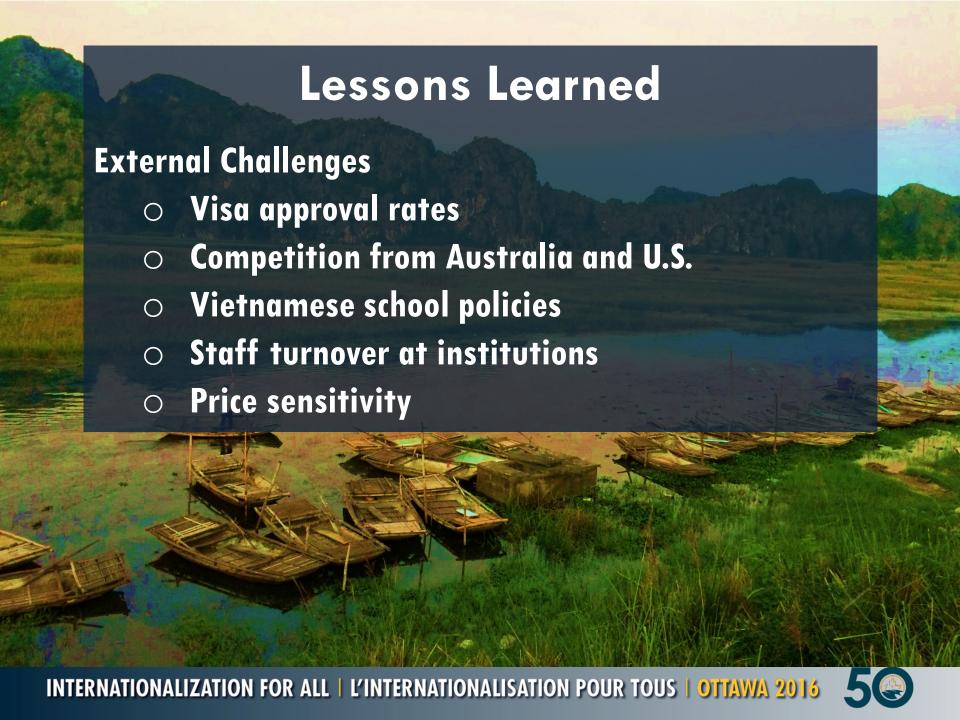

# Vietnam Quick Facts

- Population: 90 million (45% > 25 years old
- GDP per capita: USD \$1,960
- 100K Vietnamese students studying in 49 countries in 2012 (90% self-financing)
- Growing middle and upper class with an interest in international education
- 12 year general education system
- Identified as one of 6 priority markets in Canada's International Education Strategy
- Market size potential: min. 400K over 10 years