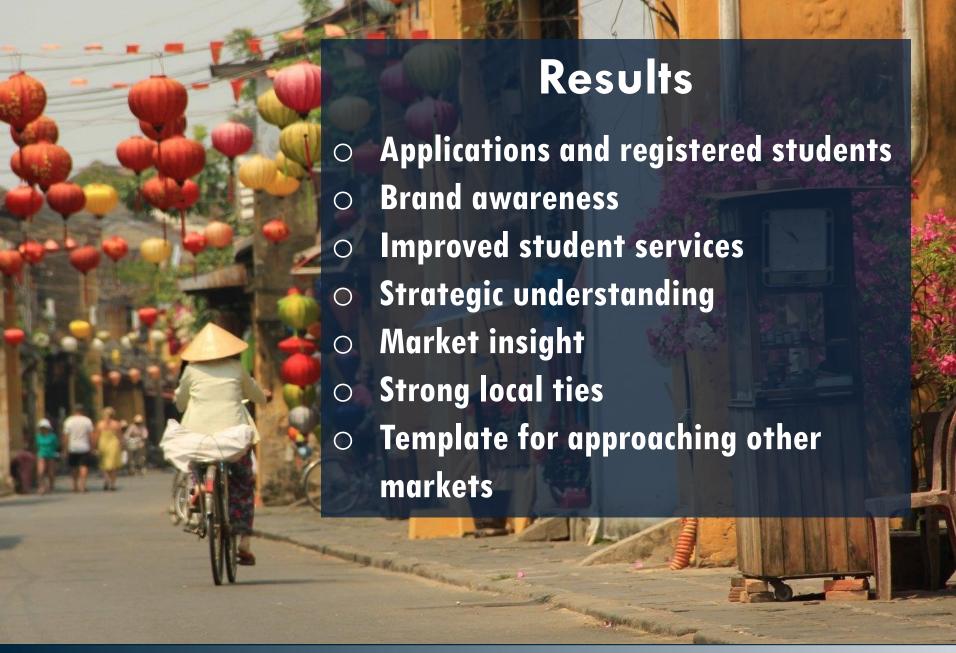

#### **Event Statistics**

| Number of registered students  Number of actual        | 153                                                                                                                                                                                                                                                                                                                                                                                                                                                                                                                                                                                                                                                                                                                                                                                                                                                                                                                                                                                                                                                                                                                                                                                                                                                                                                                                                                                                                                                                                                                                                                                                                                                                                                                                                                                                                                                                                                                                                                                                                                                                                                                            |
|--------------------------------------------------------|--------------------------------------------------------------------------------------------------------------------------------------------------------------------------------------------------------------------------------------------------------------------------------------------------------------------------------------------------------------------------------------------------------------------------------------------------------------------------------------------------------------------------------------------------------------------------------------------------------------------------------------------------------------------------------------------------------------------------------------------------------------------------------------------------------------------------------------------------------------------------------------------------------------------------------------------------------------------------------------------------------------------------------------------------------------------------------------------------------------------------------------------------------------------------------------------------------------------------------------------------------------------------------------------------------------------------------------------------------------------------------------------------------------------------------------------------------------------------------------------------------------------------------------------------------------------------------------------------------------------------------------------------------------------------------------------------------------------------------------------------------------------------------------------------------------------------------------------------------------------------------------------------------------------------------------------------------------------------------------------------------------------------------------------------------------------------------------------------------------------------------|
| Number of actual                                       | Control of the Contro |
| attendees 95 52 54                                     | 1 160                                                                                                                                                                                                                                                                                                                                                                                                                                                                                                                                                                                                                                                                                                                                                                                                                                                                                                                                                                                                                                                                                                                                                                                                                                                                                                                                                                                                                                                                                                                                                                                                                                                                                                                                                                                                                                                                                                                                                                                                                                                                                                                          |
| Number of 75 69 73 registered students                 | 92                                                                                                                                                                                                                                                                                                                                                                                                                                                                                                                                                                                                                                                                                                                                                                                                                                                                                                                                                                                                                                                                                                                                                                                                                                                                                                                                                                                                                                                                                                                                                                                                                                                                                                                                                                                                                                                                                                                                                                                                                                                                                                                             |
| Ho Chi Minh City  Number of actual attendees  30 20 52 | 2 110                                                                                                                                                                                                                                                                                                                                                                                                                                                                                                                                                                                                                                                                                                                                                                                                                                                                                                                                                                                                                                                                                                                                                                                                                                                                                                                                                                                                                                                                                                                                                                                                                                                                                                                                                                                                                                                                                                                                                                                                                                                                                                                          |

## **Event Statistics**

|           | Educational Sector | September 2014           | March 2015               | November 2015           | October 2016              |
|-----------|--------------------|--------------------------|--------------------------|-------------------------|---------------------------|
| March 1   | School District    | 9 Leads                  | 9 Leads                  | 8 Leads<br>4 Applicant  | 38 Leads<br>13 Applicants |
| Market To | College            | 6 Leads<br>3 Applicants  | 6 Leads<br>3 Applicants  | 2 Leads<br>1 Applicant  | 32 Leads<br>3 Applicants  |
|           | University         | 13 Leads<br>3 Applicants | 13 Leads<br>3 Applicants | 21 Leads<br>2 Applicant | 46 Leads<br>1 Applicant   |