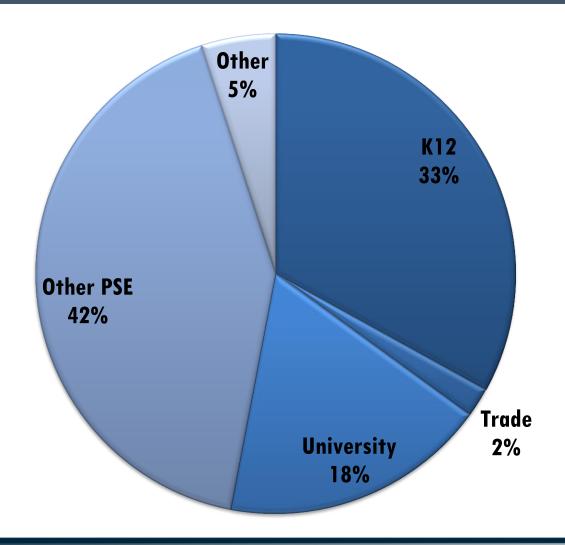

roads.ca

Royal Roads University



# Victoria Collaboration



### Why Collaborate?

- Desire to work together
- K-PhD offerings, something for everyone
- Strength in numbers
- Learn together to explore untapped markets











Port Hardy
Port McNell



BRITISH COLUMBIA











VICTORIA\_



# Vietnam Quick Facts

- Population: 90 million (45% > 25 years old
- GDP per capita: USD \$1,960
- 100K Vietnamese students studying in 49 countries in 2012 (90% self-financing)
- Growing middle and upper class with an interest in international education
- 12 year general education system
- Identified as one of 6 priority markets in Canada's International Education Strategy
- Market size potential: min. 400K over 10 years



### Vietnam Student Mobility





## Vietnam Sector Student Mobility













University of Victoria

### **Building Collaboration**

- Presentation development
  - General introduction to Canada and BC education systems
  - Focus on Victoria
  - Minimal but balanced institution information
- Municipal involvement (Tourism Victoria, DVBA, City Hall)









# Promotions – sample online ads





#### Promotions – social media





#### Promotions – banners





## HCMC March 2015















# Ha Noi March 2015









## HCMC Oct 2016





# HCMC 2016 Full House







# Vietnamese Parents



#### **Event Statistics**

| Number of registered students  Number of actual        | 153